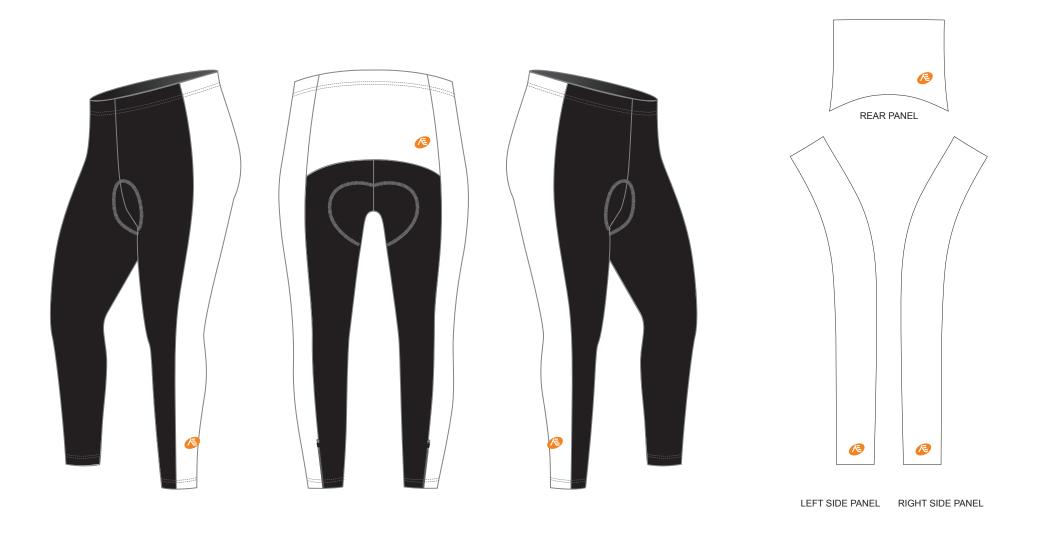

## KK01 Cycling Tights

www.nuckily.com
 sales@nuckily.com
 Please note that NUCKILY logo will appear on side panels and the back panels. NUCKILY logo can be removed with update quotation.

DESIGN CODE:

This template can be edited with vector graphic software programs. Adobe
Illustrator CS5 is recommended.

Please note that NUCKILY logo will appear on side panels and the back panels. NUCKILY logo can be removed with update quotation.

DESIGN CODE:

LEFT SIDE PANEL

RIGHT SIDE PANEL

\_\_\_\_\_ DATE: \_\_\_\_\_

www.nuckily.com
 sales@nuckily.com
 Please note that NUCKILY logo will appear on side panels and the back panels. NUCKILY logo can be removed with update quotation.