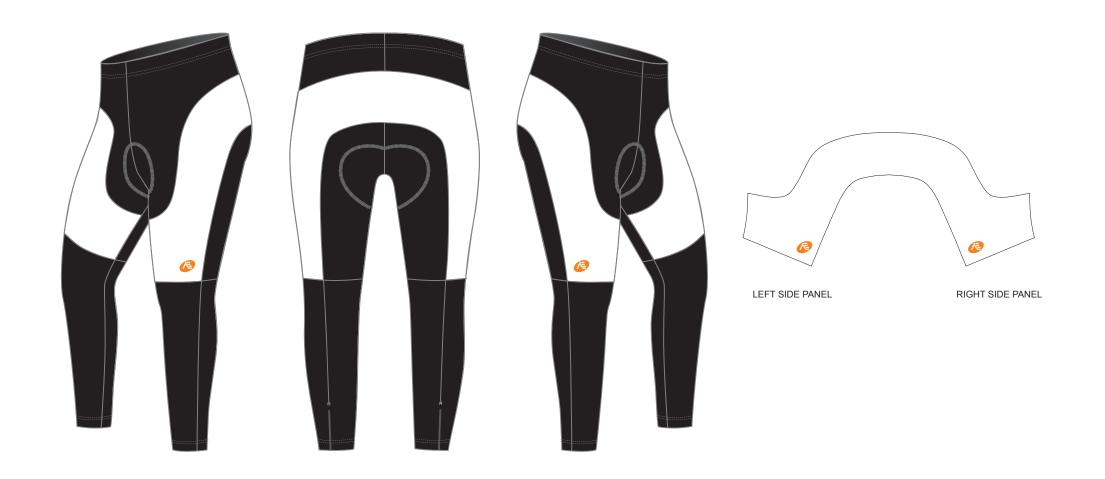

## KK01 Cycling Tights

www.nuckily.com
 sales@nuckily.com
 Please note that NUCKILY logo will appear on side panels and the back panels. NUCKILY logo can be removed with update quotation.

DESIGN CODE:

This template can be edited with vector graphic software programs. Adobe
Illustrator CS5 is recommended.

Please note that NUCKILY logo will appear on side panels and the back panels. NUCKILY logo can be removed with update quotation.

DESIGN CODE:

LEFT SIDE PANEL

RIGHT SIDE PANEL

\_\_\_\_\_ DATE: \_\_\_\_\_

www.nuckily.com
 sales@nuckily.com
 Please note that NUCKILY logo will appear on side panels and the back panels. NUCKILY logo can be removed with update quotation.