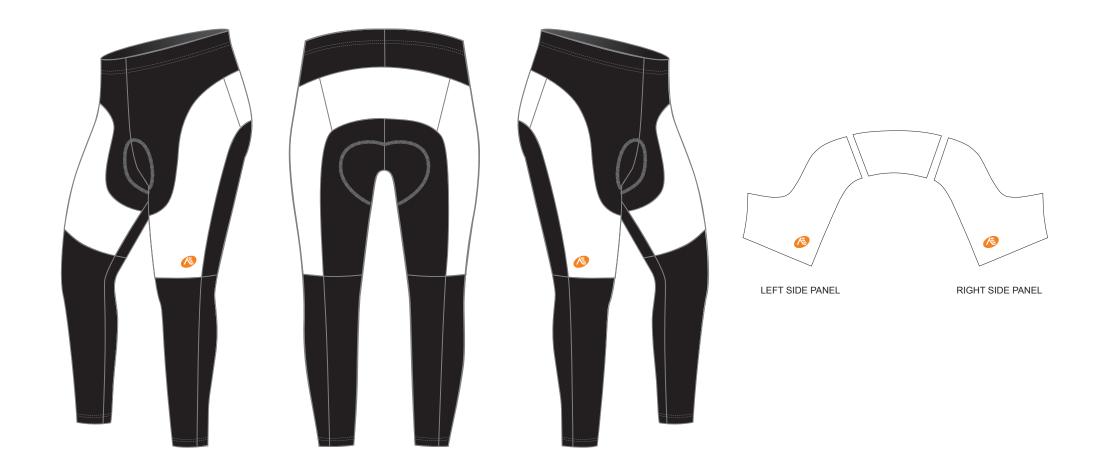

## KK01 Cycling Tights

www.nuckily.com
 sales@nuckily.com
 Please note that NUCKILY logo will appear on side panels and the back panels. NUCKILY logo can be removed with update quotation.

DESIGN CODE:

This template can be edited with vector graphic software programs. Adobe
Illustrator CS5 is recommended.

Please note that NUCKILY logo will appear on side panels and the back panels. NUCKILY logo can be removed with update quotation.

DESIGN CODE:

LEFT SIDE PANEL

RIGHT SIDE PANEL

\_\_\_\_\_ DATE: \_\_\_\_\_

www.nuckily.com
 sales@nuckily.com
 Please note that NUCKILY logo will appear on side panels and the back panels. NUCKILY logo can be removed with update quotation.