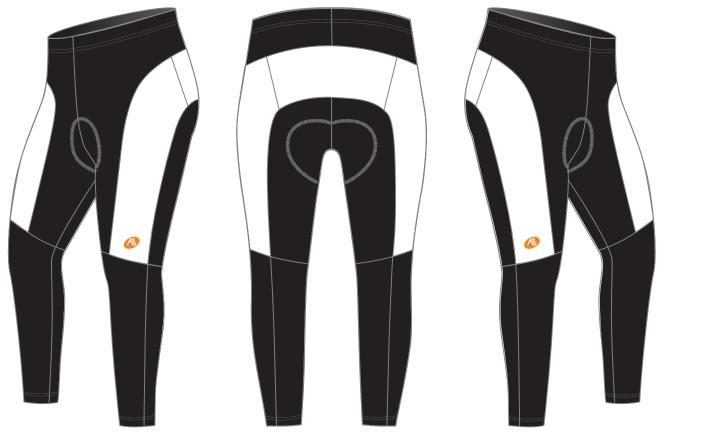

## KK04 Cycling Tights

Please note that NUCKILY logo will appear on side panels and the back panels. NUCKILY logo can be removed with update quotation.

DESIGN CODE:

This template can be edited with vector graphic software programs. Adobe
Illustrator CS5 is recommended.