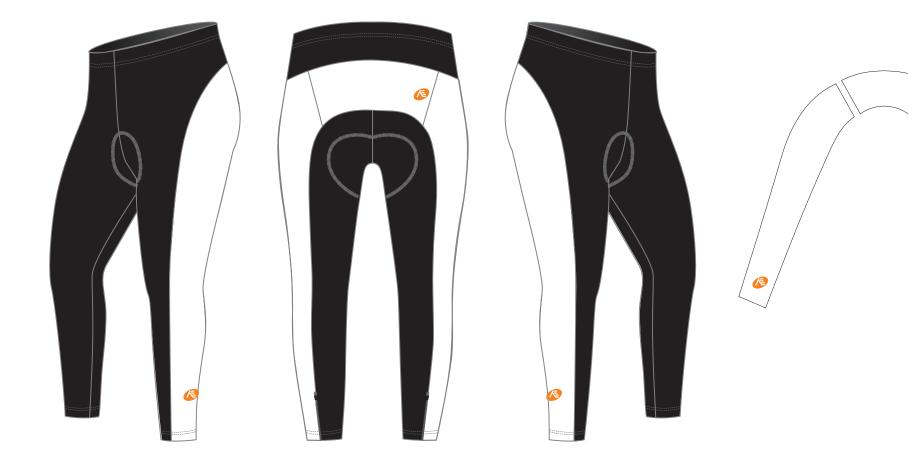

## KK04 Cycling Tights

Please note that NUCKILY logo will appear on side panels and the back panels. NUCKILY logo can be removed with update quotation.

DESIGN CODE:

This template can be edited with vector graphic software programs. Adobe
Illustrator CS5 is recommended.